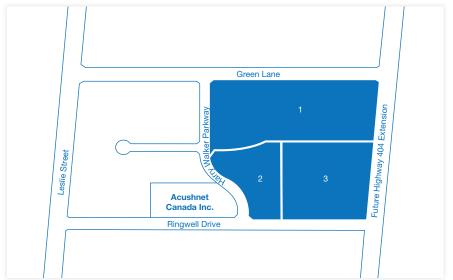

#### LOCATION:

South of Green Lane, between Leslie Street and Highway 404

#### **LEGAL DESCRIPTION:**

Part of Lot 5 Concession 3

#### **PLAN NUMBER:**

65M - 3568

#### **ACREAGE:**

38.11 Acres

#### **ZONING:**

M-1 - Industrial

#### **SITE ATTRACTIONS:**

- Highway 404 exposure
- Established employment area
- Green Lane reconstructed to 4 lane arterial

#### **BRANTFORD INDUSTRIAL:**

| LOT | ACREAGE | ZONING |
|-----|---------|--------|
| 1   | 17.14   | M-1    |
| 2   | 7.39    | M-1    |
| 3   | 13.57   | M-1    |